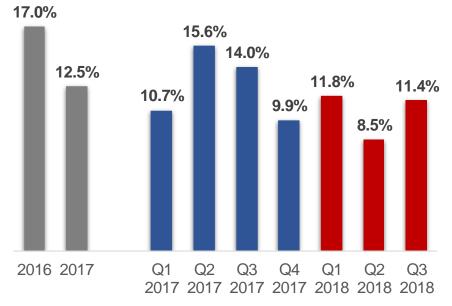

## All-store performance

- All-store sales growth of 9.9% Y/Y in H1, with virtually all growth being contributed by the 9 stores opened starting Jan-2017 (of which 7 in existing cities);
- In Q3, all store sales advanced 11.4% Y/Y, while same-store sales improved 1.1%

## Same-store performance

- Same-store sales grew 0.2% Y/Y in 9-mth, helped by improved performance of the Dine-In format, while Delivery lost ground after the opening of another two units in cities with existing delivery stores;
- Average ticket was up 8.2% and transactions were down 7.4% in 9-mth 2018 vs 9-mth 2017;