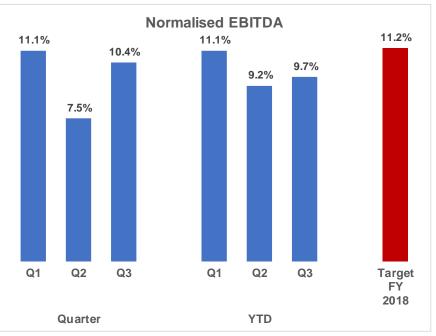

| 911     | 712     | 28.0%     | 0.5%    | 0.4%    | 0.0%  |
| Finance income                           | (30)    | 20      | -250.4%   | 0.0%    | 0.0%    | 0.0%  |
| Profit before tax                        | 14,638  | 14,528  | 0.8%      | 7.3%    | 9.1%    | -1.9% |
| Income tax expense                       | 989     | 946     | 4.5%      | 0.5%    | 0.6%    | -0.1% |
| Profit for the period                    | 13,649  | 13,582  | 0.5%      | 6.8%    | 8.5%    | -1.8% |
| ЕВІТОА                                   | 21,011  | 19,198  | 9.4%      | 10.4%   | 12.1%   | -1.6% |
| Normalised EBITDA                        | 21,026  | 19,198  | 9.5%      | 10.4%   | 12.1%   | -1.6% |

## Financial performance: Q3-2018

## (5)

## **Quarterly trends in key indicators**









## Statement of comprehensive income

- Pro forma sales up 23.4% Y/Y on strong performance from KFC Romania/Moldova (+20.7% Y/Y) and Pizza Hut (+9.9% Y/Y) and increasing contributions from the new businesses (KFC Italy and Taco Bell);
- Restaurant operating profit down 0.1% Y/Y, with margin down 3.2pp, especially on food and salary costs, as well as impact from new openings and new areas of business;
- G&A expenses up 30.5% Y/Y, reaching 6.8% of sales;
- Normalized EBITDA\* fell 7.4% Y/Y and normalized EBITDA margin contracted 3.2pp to 9.7% of sales, virtually due to higher restaurant expenses;
- EBITDA fell 9.1% Y/Y and EBITDA margin contracted 3.4pp to 9.5% of sales, virtually due to higher restaurant expenses;
- Net profit was 22.7% lower Y/Y and net profit margin fell by 3.5pp to 5.9