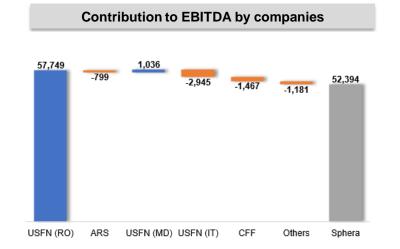

## Statement of comprehensive income

- Pro forma sales up 26.6% Y/Y on strong performance from KFC Romania/Moldova (+20.4% Y/Y) and Pizza Hut (+11.4% Y/Y) and increasing contributions from the new businesses (KFC Italy and Taco Bell);
- Restaurant operating profit up 17.3% Y/Y, with margin down 1.1pp, especially on food, advertising and other operating expenses, while cost of labour improved;
- G&A expenses up 43.5% Y/Y, reaching 6.2% of sales the lowest level since Q3-2017;
- EBITDA up 9.4% Y/Y while EBITDA margin contracted 1.6pp to 10.4% of sales, virtually due to higher restaurant expenses;
  - excluding KFC Italy and Taco Bell, EBITDA would have been up 13.2% Y/Y (11.9% of sales)
- Net profit up 0.5% lower Y/Y, with net profit margin down 1.8pp to 6.8% of sales.

## Statement of comprehensive income

- Pro forma sales up 23.4% Y/Y on strong performance from KFC Romania/Moldova (+20.7% Y/Y) and Pizza Hut (+9.9% Y/Y) and increasing contributions from the new businesses (KFC Italy and Taco Bell);
- Restaurant operating profit down 0.1% Y/Y, with margin down 3.2pp, especially on food and salary costs, as well as impact from new openings and new areas of business;
- G&A expenses up 30.5% Y/Y, reaching 6.8% of sales;
- Normalized EBITDA\* fell 7.4% Y/Y and normalized EBITDA margin contracted 3.2pp to 9.7% of sales, virtually due to higher restaurant expenses;
- EBITDA fell 9.1% Y/Y and EBITDA margin contracted 3.4pp to 9.5% of sales, virtually due to higher restaurant expenses;
- Net profit was 22.7% lower Y/Y and net profit margin fell by 3.5pp to 5.9% of sales.