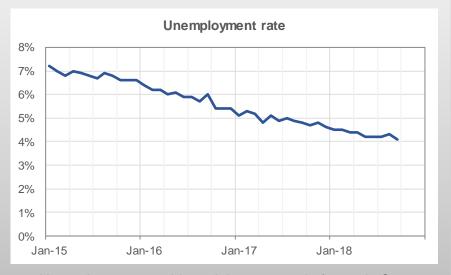

3         | (7.4)%      | 9.7%          | 21.0        | +9.5%       | 10.4%         |  |  |
|   | <ul><li>EBITDA</li></ul>              | 52.4         | (9.1)%      | 9.5%          | 21.0        | +9.4%       | 10.4%         |  |  |
|   | <ul><li>Net Profit</li></ul>          | 32.4         | (22.7)%     | 5.9%          | 13.6        | +0.5%       | 6.8%          |  |  |

<sup>\*)</sup> Comparison between H1-2018 consolidated results and H1-2017 pro forma results.

## Macro environment becomes increasingly challenging

### Retail sales have cooled down notably amid rampant inflation



 CPI has eased a bit from the 5.4% peak in June, but inflationary stimuli remain in place



Salary pressure expected to remain high, with another 9.5% hike in the minimum salary to be enforced in Dec-18





Unemployment rate hit a minimum record of 4.1% in Sep-18



# ( Sales performance by brands

#### **Brand performance: KFC Romania**

# KFC

### Sales growth analysis

## All-store performance

- All-store sales growth of 20.9% Y/Y in 9-mth supported mainly by same-store growth of 10.5%;
- In Q3, all-store sales advanced 20.4%, with samestore sales improving by 11.4%;
- The 9 net openings (since Jan-2017) contributed 10.7pp to the Y/Y growth in 9-mth, with all but two in cities with existing KFC stores;

## Same-store performance

- Same-store sales growth of 10.5% Y/Y in 9-mth on the back of continued strong performance from the Drive-Thru format, as well as a better performance of the restaurants located outside Bucharest;
- Average ticket was up 9.9% and transactions were up 0.6% in 9