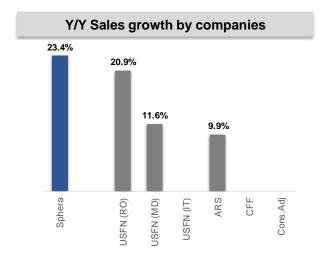

### Sphera – Q3 / 9-mth 2018 key events

All-store sales up 23.4% with same-store sales growth of 8.6% (Q3: overall +26.6%, same-store +9.6%)

continued strong growth from KFC, increasing contributions from KFC Italy and Taco Bell

## Statement of comprehensive income

- Pro forma sales up 26.6% Y/Y on strong performance from KFC Romania/Moldova (+20.4% Y/Y) and Pizza Hut (+11.4% Y/Y) and increasing contributions from the new businesses (KFC Italy and Taco Bell);
- Restaurant operating profit up 17.3% Y/Y, with margin down 1.1pp, especially on food, advertising and other operating expenses, while cost of labour improved;
- G&A expenses up 43.5% Y/Y, reaching 6.2% of sales the lowest level since Q3-2017;
- EBITDA up 9.4% Y/Y while EBITDA margin contracted 1.6pp to 10.4% of sales, virtually due to higher restaurant expenses;
  - excluding KFC Italy and Taco Bell, EBITDA would have been up 13.2% Y/Y (11.9% of sales)
- Net profit up 0.5% lower Y/Y, with net profit margin down 1.8pp to 6.8% of sales.

## Statement of comprehensive income

- Pro forma sales up 23.4% Y/Y on strong performance from KFC Romania/Moldova (+20.7% Y/Y) and Pizza Hut (+9.9% Y/Y) and increasing contributions from the new businesses (KFC Italy and Taco Bell);
- Restaurant operating profit down 0.1% Y/Y, with margin down 3.2pp, especially on food and salary costs, as well as impact from new openings and new areas of business;
- G&A expenses up 30.5% Y/Y, reaching 6.8% of sales;
- Normalized EBITDA\* fell 7.4% Y/Y and normalized EBITDA margin contracted 3.2pp to 9.7% of sales, virtually due to higher restaurant expenses;
- EBITDA fell 9.1% Y/Y and EBITDA margin contracted 3.4pp to 9.5% of sales, virtually due to higher restaurant expenses;
- Net profit was 22.7% lower Y/Y and net profit margin fell by 3.5pp to 5.9% of sales.