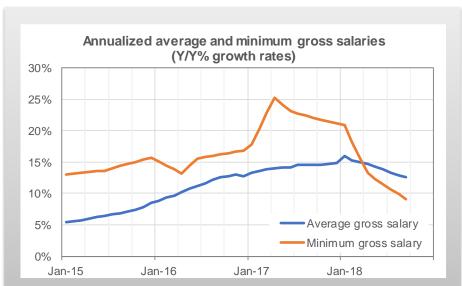

### Retail sales have cooled down notably amid rampant inflation

 CPI has eased a bit from the 5.4% peak in June, but inflationary stimuli remain in place

Salary pressure expected to remain high, with another 9.5% hike in the minimum salary to be enforced in Dec-18