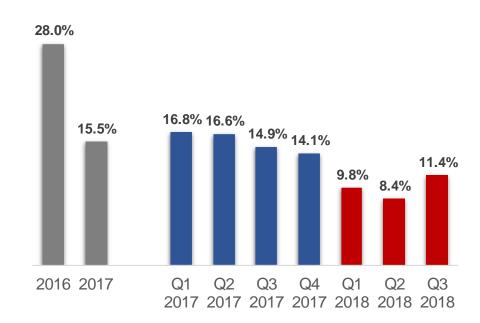

f the restaurants located outside Bucharest;
- Average ticket was up 9.9% and transactions were up 0.6% in 9-mth 2018 vs 9-mth 2017;





#### **Brand performance: Pizza Hut**





## Sales growth analysis

## All-store performance

- All-store sales growth of 9.9% Y/Y in H1, with virtually all growth being contributed by the 9 stores opened starting Jan-2017 (of which 7 in existing cities);
- In Q3, all store sales advanced 11.4% Y/Y, while same-store sales improved 1.1%

## Same-store performance

- Same-store sales grew 0.2% Y/Y in 9-mth, helped by improved performance of the Dine-In format, while Delivery lost ground after the opening of another two units in cities with existing delivery stores;
- Average ticket was up 8.2% and transactions were down 7.4% in 9-mth 2018 vs 9-mth 2017;







## **Development**



## **Restaurant openings in 2018**

|                     | Total stores<br>BoY | Openings<br>9-mth | Total stores<br>end-Q3 | QTD <sup>(1)</sup><br>Openings | Total YTD <sup>(2)</sup> | 2018 Initial<br>Plan <sup>(2)</sup> | Total<br>Expected YE |
|---------------------|---------------------|-------------------|------------------------|--------------------------------|--------------------------|-------------------------------------|----------------------|
| KFC                 | 72                  | 8                 | 80                     | 3                              | 83                       | <b>16</b> <sup>(2)</sup>            | 88                   |
| Pizza<br>Hut        | 22                  | 0                 | 22                     | 1