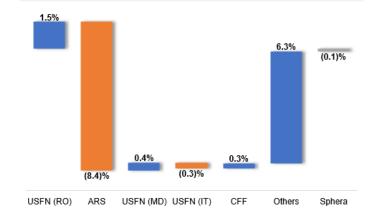

#### Note:

Jan-Sep 2018 pro forma results are identical to consolidated results

Jan-Sep 2017 pro forma results include ARS performance for the full period

Jan-Sep 2017 consolidated results do not include ARS performance for Jan-May period