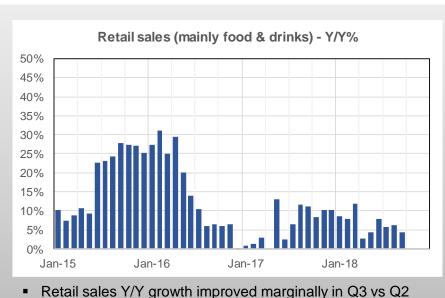

### Retail sales have cooled down notably amid rampant inflation

 CPI has eased a bit from the 5.4% peak in June, but inflationary stimuli remain in place

Salary pressure expected to remain high, with another 9.5% hike in the minimum salary to be enforced in Dec-18