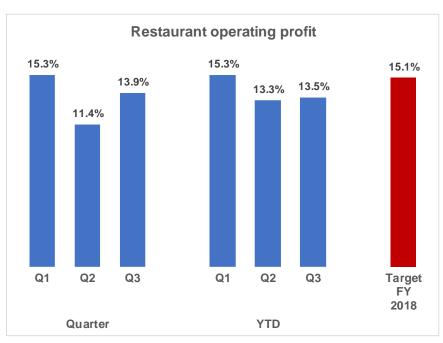

## Statement of comprehensive income

- Pro forma sales up 26.6% Y/Y on strong performance from KFC Romania/Moldova (+20.4% Y/Y) and Pizza Hut (+11.4% Y/Y) and increasing contributions from the new businesses (KFC Italy and Taco Bell);
- Restaurant operating profit up 17.3% Y/Y, with margin down 1.1pp, especially on food, advertising and other operating expenses, while cost of labour improved;
- G&A expenses up 43.5% Y/Y, reaching 6.2% of sales the lowest level since Q3-2017;
- EBITDA up 9.4% Y/Y while EBITDA margin contracted 1.6pp to 10.4% of sales, virtually due to higher restaurant expenses;
  - excluding KFC Italy and Taco Bell, EBITDA would have been up 13.2% Y/Y (11.9% of sales)
- Net profit up 0.5% lower Y/Y, with net profit margin down 1.8pp to 6.8% of sales.

## **Quarterly trends in key indicators**