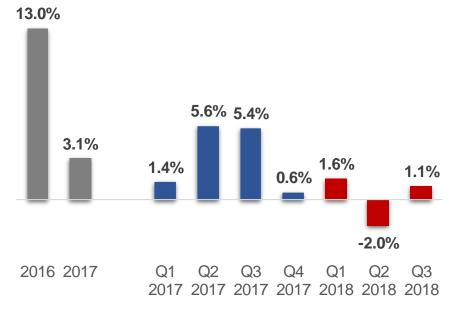

the restaurants located outside Bucharest;
- Average ticket was up 9.9% and transactions were up 0.6% in 9-mth 2018 vs 9-mth 2017;





#### **Brand performance: Pizza Hut**





## Sales growth analysis

## All-store performance

- All-store sales growth of 9.9% Y/Y in H1, with virtually all growth being contributed by the 9 stores opened starting Jan-2017 (of which 7 in existing cities);
- In Q3, all store sales advanced 11.4% Y/Y, while same-store sales improved 1.1%

## Same-store performance

- Same-store sales grew 0.2% Y/Y in 9-mth, helped by improved performance of the Dine-In format, while Delivery lost ground after the opening of another two units in cities with existing delivery stores;
- Average ticket was up 8.2% and transactions were down 7.4% in 9-mth 2018 vs 9-mth 2017;







## **Development**



## **Restaurant openings in 2018**

|                     | Total stores<br>BoY | Openings<br>9-mth | Total stores<br>end-Q3 | QTD <sup>(1)</sup><br>Openings | Total YTD <sup>(2)</sup> | 2018 Initial<br>Plan <sup>(2)</sup> | Total<br>Expected YE |
|---------------------|---------------------|-------------------|------------------------|--------------------------------|--------------------------|-------------------------------------|----------------------|
| KFC                 | 72                  | 8                 | 80                     | 3                              | 83                       | <b>16</b> <sup>(2)</sup>            | 88                   |
| Pizza<br>Hut        | 22                  | 0                 | 22                     | 1