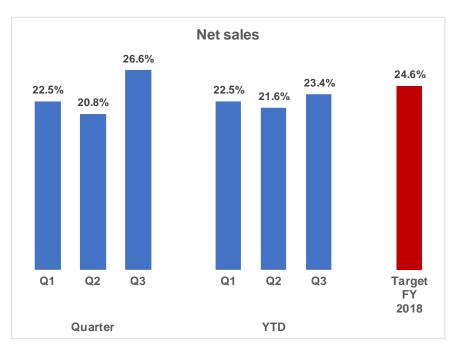

## Statement of comprehensive income

- Pro forma sales up 26.6% Y/Y on strong performance from KFC Romania/Moldova (+20.4% Y/Y) and Pizza Hut (+11.4% Y/Y) and increasing contributions from the new businesses (KFC Italy and Taco Bell);
- Restaurant operating profit up 17.3% Y/Y, with margin down 1.1pp, especially on food, advertising and other operating expenses, while cost of labour improved;
- G&A expenses up 43.5% Y/Y, reaching 6.2% of sales the lowest level since Q3-2017;
- EBITDA up 9.4% Y/Y while EBITDA margin contracted 1.6pp to 10.4% of sales, virtually due to higher restaurant expenses;
  - excluding KFC Italy and Taco Bell, EBITDA would have been up 13.2% Y/Y (11.9% of sales)
- Net profit up 0.5% lower Y/Y, with net profit margin down 1.8pp to 6.8% of sales.

## **Quarterly trends in key indicators**