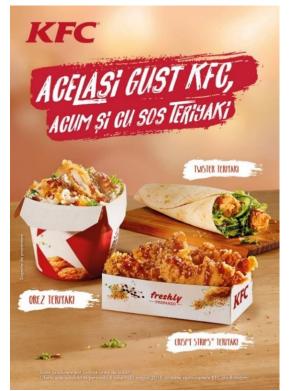

### Q3-2018 highlights

- KFC focused on building innovation for the summer and created new occasions to visit for our customers, successfully launching new recipes for a Teriyaki-inspired product platform maintaining strong double digit same-store sales growth
- Disruptive value was communicated for the back-to-school period by launching a new recipe for Booster with an entry price point of 5 lei, maintaining a similar level of transactions compared to LY while increasing same-store sales
- Continuous activities to build KFC as a digital brand by launching a social entertainment channel in July, a platform where people come for entertainment and where KFC feeds them relevant content; Social Me was the name of the first content series that was shaped as a brand manifesto and became a phenomenon in the digital space with over 7 million views