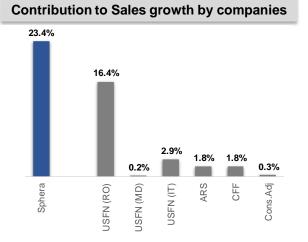

### Sphera – Q3 / 9-mth 2018 key events

All-store sales up 23.4% with same-store sales growth of 8.6% (Q3: overall +26.6%, same-store +9.6%)

continued strong growth from KFC, increasing contributions from KFC Italy and Taco Bell

## Statement of comprehensive income

- Pro forma sales up 26.6% Y/Y on strong performance from KFC Romania/Moldova (+20.4% Y/Y) and Pizza Hut (+11.4% Y/Y) and increasing contributions from the new businesses (KFC Italy and Taco Bell);
- Restaurant operating profit up 17.3% Y/Y, with margin down 1.1pp, especially on food, advertising and other operating expenses, while cost of labour improved;
- G&A expenses up 43.5% Y/Y, reaching 6.2% of sales the lowest level since Q3-2017;
- EBITDA up 9.4% Y/Y while EBITDA margin contracted 1.6pp to 10.4% of sales, virtually due to higher restaurant expenses;
  - excluding KFC Italy and Taco Bell, EBITDA would have been up 13.2% Y/Y (11.9% of sales)
- Net profit up 0.5% lower Y/Y, with net profit margin down 1.8pp to 6.8% of sales.

## Statement of comprehensive income

- Pro forma sales up 23.4% Y/Y on strong performance from KFC Romania/Moldova (+20.7% Y/Y) and Pizza Hut (+9.9% Y/Y) and increasing contributions from the new businesses (KFC Italy and Taco Bell);
- Restaurant operating profit down 0.1% Y/Y, with margin down 3.2pp, especially on food and salary costs, as well as impact from new openings and new areas of business;
- G&A expenses up 30.5% Y/Y, reaching 6.8% of sales;
- Normalized EBITDA\* fell 7.4% Y/Y and normalized EBITDA margin contracted 3.2pp to 9.7% of sales, virtually due to higher restaurant expenses;
- EBITDA fell 9.1% Y/Y and EBITDA margin contracted 3.4pp to 9.5% of sales, virtually due to higher restaurant expenses;
- Net profit was 22.7% lower Y/Y and net profit margin fell by 3.5pp to 5.9% of sales.