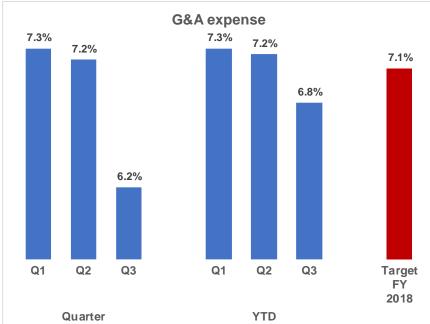

## Statement of comprehensive income

- Pro forma sales up 26.6% Y/Y on strong performance from KFC Romania/Moldova (+20.4% Y/Y) and Pizza Hut (+11.4% Y/Y) and increasing contributions from the new businesses (KFC Italy and Taco Bell);
- Restaurant operating profit up 17.3% Y/Y, with margin down 1.1pp, especially on food, advertising and other operating expenses, while cost of labour improved;
- G&A expenses up 43.5% Y/Y, reaching 6.2% of sales the lowest level since Q3-2017;
- EBITDA up 9.4% Y/Y while EBITDA margin contracted 1.6pp to 10.4% of sales, virtually due to higher restaurant expenses;
  - excluding KFC Italy and Taco Bell, EBITDA would have been up 13.2% Y/Y (11.9% of sales)
- Net profit up 0.5% lower Y/Y, with net profit margin down 1.8pp to 6.8% of sales.

## **Quarterly trends in key indicators**