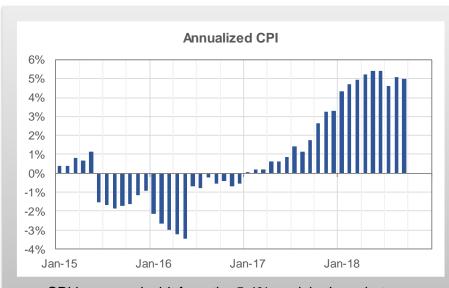

### Retail sales have cooled down notably amid rampant inflation

 CPI has eased a bit from the 5.4% peak in June, but inflationary stimuli remain in place

Salary pressure expected to remain high, with another 9.5% hike in the minimum salary to be enforced in Dec-18