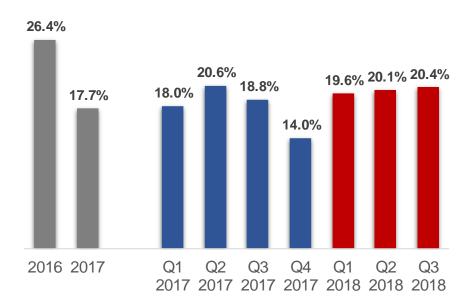

## All-store performance

- All-store sales growth of 20.9% Y/Y in 9-mth supported mainly by same-store growth of 10.5%;
- In Q3, all-store sales advanced 20.4%, with samestore sales improving by 11.4%;
- The 9 net openings (since Jan-2017) contributed 10.7pp to the Y/Y growth in 9-mth, with all but two in cities with existing KFC stores;

## Same-store performance

- Same-store sales growth of 10.5% Y/Y in 9-mth on the back of continued strong performance from the Drive-Thru format, as well as a better performance of the restaurants located outside Bucharest;
- Average ticket was up 9.9% and transactions were up 0.6% in 9-mth 2018 vs 9-mth 2017;