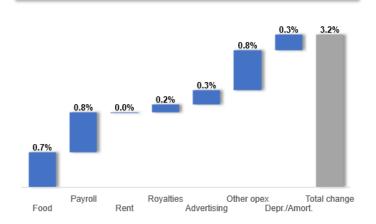

## Statement of comprehensive income

- Pro forma sales up 26.6% Y/Y on strong performance from KFC Romania/Moldova (+20.4% Y/Y) and Pizza Hut (+11.4% Y/Y) and increasing contributions from the new businesses (KFC Italy and Taco Bell);
- Restaurant operating profit up 17.3% Y/Y, with margin down 1.1pp, especially on food, advertising and other operating expenses, while cost of labour improved;
- G&A expenses up 43.5% Y/Y, reaching 6.2% of sales the lowest level since Q3-2017;
- EBITDA up 9.4% Y/Y while EBITDA margin contracted 1.6pp to 10.4% of sales, virtually due to higher restaurant expenses;
  - excluding KFC Italy and Taco Bell, EBITDA would have been up 13.2% Y/Y (11.9% of sales)
- Net profit up 0.5% lower Y/Y, with net profit margin down 1.8pp to 6.8% of sales.

|                                          |         |         | Y/Y%      | % din V | anzari  |       |
|------------------------------------------|---------|---------|-----------|---------|---------|-------|
| Data in RON'000                          | Q3-2018 | Q3-2017 | 2018/2017 | Q3-2018 | Q3-2017 | Δ%    |
| Restaurant sales                         | 201,493 | 159,148 | 26.6%     |         |         |       |
| Restaurant expenses                      | 173,490 | 135,269 | 28.3%     | 86.1%   | 85.0%   | 1.1%  |
| Food and material                        | 71,829  | 56,108  | 28.0%     | 35.6%   | 35.3%   | 0.4%  |
| Payroll and employee benefits            | 40,981  | 33,230  | 23.3%     | 20.3%   | 20.9%   | -0.5% |
| Rent                                     | 14,453  | 11,489  | 25.8%     | 7.2%    | 7.2%    | 0.0%  |
| Royalties                                | 11,846  | 8,833   | 34.1%     | 5.9%    | 5.6%    | 0.3%  |
| Advertising                              | 12,235  | 9,083   | 34.7%     | 6.1%    | 5.7%    | 0.4%  |
| Other operating expenses, net            | 16,981  | 12,716  | 33.5%     | 8.4%    | 8.0%    | 0.4%  |
| Depreciation and amortization            | 5,166   | 3,808   | 35.6%     | 2.6%    | 2.4%    | 0.2%  |
| Restaurant operating profit              | 28,003  | 23,879  | 17.3%     | 13.9%   | 15.0%   | -1.1% |
| General and administration expenses, net | 12,424  | 8,659   | 43.5%     | 6.2%    | 5.4%    | 0.7%  |
| Operating profit                         | 15,579  | 15,220  | 2.4%      | 7.7%    | 9.6%    | -1.8% |
| Finance costs                            | 911     | 712     | 28.0%     | 0.5%    | 0.4%    | 0.0%  |
| Finance income                           | (30)    | 20      | -250.4%   | 0.0%    | 0.0%    | 0.0%  |
| Profit before tax                        | 14,638  | 14,528  | 0.8%      | 7.3%    | 9.1%    | -1.9% |
| Income tax expense                       | 989     | 946     | 4.5%      | 0.5%    | 0.6%    | -0.1% |
| Profit for the period                    | 13,649  | 13,582  | 0.5%      | 6.8%    | 8.5%    | -1.8% |
| ЕВІТОА                                   | 21,011  | 19,198  | 9.4%      | 10.4%   | 12.1%   | -1.6% |
| Normalised EBITDA                        | 21,026  | 19,198  | 9.5%      | 10.4%   | 12.1%   | -1.6% |